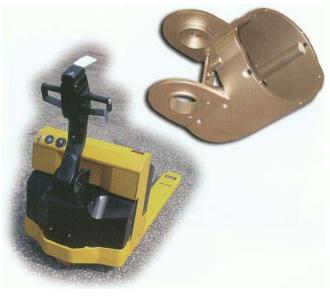

## Adapter For Power Pallet Trucks PIAD Precision Casting Corp. Greensburg, Pennsylvania

| Metal:                  | Yellow Brass                                     |
|-------------------------|--------------------------------------------------|
| <b>Casting Process:</b> | Permanent mold.                                  |
| Weight:                 | 12 lbs.                                          |
| <b>Dimensions:</b>      | 6.5 x 7.5 in.                                    |
| Application:            | Affixes the control head to a power pallet truck |

- The cast component replaced a 13-piece aluminum fabrication. It is produced in brass to ensure that the component maintains its strength and performs under the harsh conditions of the material handling industry. Despite using a more expensive base material, the conversion to casting still produced a 25% cost reduction.
- The casting increased the throughput and simplified procurement significantly, and the aesthetics of the component also were greatly improved.